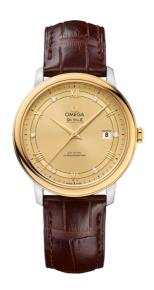

## **DE VILLE**

**PRESTIGE** 

39.5 MM, STEEL - YELLOW GOLD ON LEATHER STRAP

Reference: 424.23.40.20.58.001

## WATCH CASE & DIAL

Case: Steel - yellow gold Case Diameter: 39.5 mm Between lugs: 20 mm Lug to lug: 44.80 mm Thickness: 10.1 mm Dial Colour: Yellow

Total product weight (Approx.): 65 g

# **STRAP**

Strap type: Leather strap

Strap color: Brown

Strap surface: Alligator leather

Strap underside: Non-grained calf leather

Buckle type: Pin buckle

Buckle material: Stainless steel