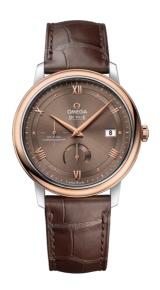

## **DE VILLE**

**PRESTIGE** 

39.5 MM, STEEL - RED GOLD ON LEATHER STRAP

Reference: 424.23.40.21.13.001

# MOVEMENT

Calibre: Omega 2627

Self-winding chronometer, Co-Axial escapement

movement with rhodium-plated finish.

Power reserve: 48 hours

### **CRYSTAL**

Domed, scratch-resistant sapphire crystal with antireflective treatment inside

#### WATER RESISTANCE

3 bar (30 metres / 100 feet)

## WATCH CASE & DIAL

Case: Steel - red gold
Case Diameter: 39.5 mm
Between lugs: 20 mm
Lug to lug: 45.50 mm
Thickness: 11.0 mm
Dial Colour: Brown

Total product weight (Approx.): 73 g

# **STRAP**

Strap type: Leather strap

Strap color: Brown

Strap surface: Alligator leather

Strap underside: Non-grained calf leather

Buckle type: Pin buckle

Buckle material: Stainless steel

## **FEATURES**

Chronometer, date, power reserve indicator, small

seconds