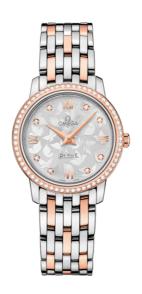

# **BUTTERFLY**

**DE VILLE**PRESTIGE

27.4 MM, STEEL - RED GOLD ON STEEL - RED GOLD

Reference: 424.25.27.60.52.001

# WATCH CASE & DIAL

Case: Steel - red gold
Case Diameter: 27.4 mm
Between lugs: 14 mm
Lug to lug: 31.70 mm
Thickness: 6.6 mm
Dial Colour: Silver

Total product weight (Approx.): 53 g

### **BRACELET**

Material: Steel - red gold

### **FEATURES**

Diamonds