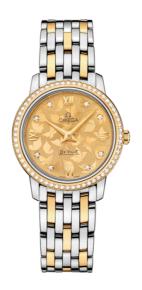

# **BUTTERFLY**

DE VILLE

**PRESTIGE** 

27.4 MM, STEEL - YELLOW GOLD ON STEEL - YELLOW GOLD

Reference: 424.25.27.60.58.002

# WATCH CASE & DIAL

Case: Steel - yellow gold Case Diameter: 27.4 mm Between lugs: 14 mm Lug to lug: 31.70 mm Thickness: 6.6 mm Dial Colour: Yellow

Total product weight (Approx.): 55 g

### **BRACELET**

Material: Steel - yellow gold Type of Clasp: Sliding clasp

#### **FEATURES**

Diamonds