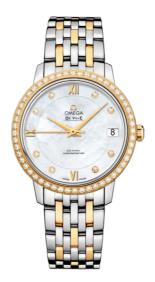

**DE VILLE** PRESTIGE 32.7 MM, STEEL - YELLOW GOLD ON STEEL - YELLOW GOLD Reference: 424.25.33.20.55.001

# WATCH CASE & DIAL

Case: Steel - yellow gold Case Diameter: 32.7 mm Between lugs: 16 mm Lug to lug: 37.60 mm Thickness: 9.3 mm Dial Colour: White Total product weight (Approx.): 75 g

### BRACELET

Material: Steel - yellow gold Type of Clasp: Sliding clasp

#### FEATURES

Chronometer, date, diamonds