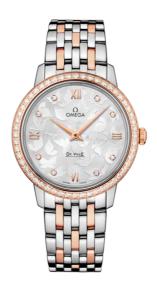

# **BUTTERFLY**

**DE VILLE**PRESTIGE

32.7 MM, STEEL - RED GOLD ON STEEL - RED GOLD

Reference: 424.25.33.60.52.001

## WATCH CASE & DIAL

Case: Steel - red gold Case Diameter: 32.7 mm Lug to lug: 37.60 mm Thickness: 8.5 mm Dial Colour: Silver

Total product weight (Approx.): 72 g

# **BRACELET**

Material: Steel - red gold Type of Clasp: Sliding clasp

#### **FEATURES**

Diamonds