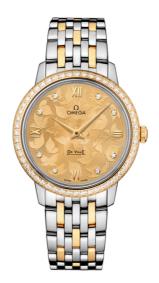

# BUTTERFLY

DE VILLE PRESTIGE 32.7 MM, STEEL - YELLOW GOLD ON STEEL - YELLOW GOLD Reference: 424.25.33.60.58.001

### WATCH CASE & DIAL

Case: Steel - yellow gold Case Diameter: 32.7 mm Lug to lug: 37.60 mm Thickness: 8.5 mm Dial Colour: Yellow Total product weight (Approx.): 71 g

### BRACELET

Material: Steel - yellow gold Type of Clasp: Sliding clasp