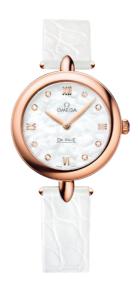

### **DEWDROP**

**DE VILLE**PRESTIGE

27.4 MM, RED GOLD ON LEATHER STRAP

Reference: 424.53.27.60.55.002

# WATCH CASE & DIAL

Case: Red gold

Case Diameter: 27.4 mm
Between lugs: 12 mm
Lug to lug: 35.90 mm
Thickness: 7.6 mm
Dial Colour: White

Total product weight (Approx.): 33 g

## **STRAP**

Strap type: Leather strap

Strap color: White

Strap surface: Alligator leather

Strap underside: Non-grained calf leather

Buckle type: Pin buckle Buckle material: Red gold