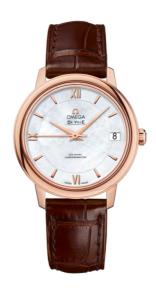

### **DE VILLE**

**PRESTIGE** 

32.7 MM, RED GOLD ON LEATHER STRAP

Reference: 424.53.33.20.05.001

# WATCH CASE & DIAL

Case: Red gold

Case Diameter: 32.7 mm Between lugs: 16 mm Lug to lug: 37.60 mm Thickness: 9.3 mm Dial Colour: White

Total product weight (Approx.): 52 g

# **STRAP**

Strap type: Leather strap

Strap color: Brown

Strap surface: Alligator leather

Strap underside: Non-grained calf leather

Buckle type: Pin buckle Buckle material: Red gold