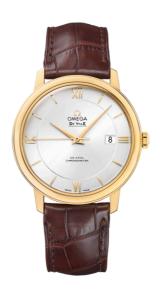

### **DE VILLE**

**PRESTIGE** 

39.5 MM, YELLOW GOLD ON LEATHER STRAP

Reference: 424.53.40.20.02.002

### **MOVEMENT**

Calibre: Omega 2500

Self-winding chronometer, Co-Axial escapement

movement with rhodium-plated finish.

Power reserve: 48 hours

### **CRYSTAL**

Domed, scratch-resistant sapphire crystal with antireflective treatment inside

#### WATER RESISTANCE

3 bar (30 metres / 100 feet)

# WATCH CASE & DIAL

Case: Yellow gold

Case Diameter: 39.5 mm Between lugs: 20 mm Lug to lug: 44.90 mm Thickness: 9.8 mm

Dial Colour: Silver

Total product weight (Approx.): 78 g

# **STRAP**

Strap type: Leather strap

Strap color: Brown

Strap surface: Alligator leather

Strap underside: Non-grained calf leather

Buckle type: Pin buckle Buckle material: Yellow gold

## **FEATURES**

Chronometer, date