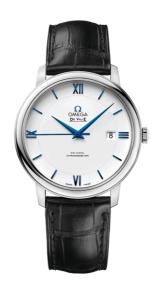

### **DE VILLE**

**PRESTIGE** 

39.5 MM, WHITE GOLD ON LEATHER STRAP

Reference: 424.53.40.20.04.001

### MOVEMENT

Calibre: Omega 2500

Self-winding chronometer, Co-Axial escapement

movement with rhodium-plated finish.

Power reserve: 48 hours

### **CRYSTAL**

Domed, scratch-resistant sapphire crystal with antireflective treatment inside

#### WATER RESISTANCE

3 bar (30 metres / 100 feet)

# WATCH CASE & DIAL

Case: White gold

Case Diameter: 39.5 mm
Between lugs: 20 mm
Lug to lug: 44.90 mm
Thickness: 9.8 mm
Dial Colour: White

Total product weight (Approx.): 79 g

# **STRAP**

Strap type: Leather strap

Strap color: Black

Strap surface: Alligator leather Strap underside: Calf leather Buckle type: Pin buckle Buckle material: White gold

## **FEATURES**

Chronometer, date