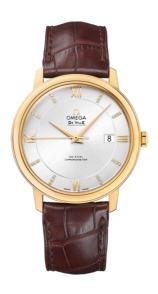

## **DE VILLE**

**PRESTIGE** 

39.5 MM, YELLOW GOLD ON LEATHER STRAP

Reference: 424.53.40.20.52.001

### WATCH CASE & DIAL

Case: Yellow gold

Case Diameter: 39.5 mm Between lugs: 20 mm Lug to lug: 44.90 mm Thickness: 9.8 mm

Dial Colour: Silver

Total product weight (Approx.): 78 g

# **STRAP**

Strap type: Leather strap

Strap color: Brown

Strap surface: Alligator leather

Strap underside: Non-grained calf leather

Buckle type: Pin buckle Buckle material: Yellow gold