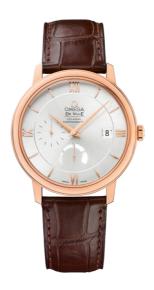

## **DE VILLE**

**PRESTIGE** 

39.5 MM, RED GOLD ON LEATHER STRAP

Reference: 424.53.40.21.02.001

# MOVEMENT

Calibre: Omega 2627

Self-winding chronometer, Co-Axial escapement

movement with rhodium-plated finish.

Power reserve: 48 hours

### **CRYSTAL**

Domed, scratch-resistant sapphire crystal with antireflective treatment inside

#### WATER RESISTANCE

3 bar (30 metres / 100 feet)

## WATCH CASE & DIAL

Case: Red gold

Case Diameter: 39.5 mm
Between lugs: 20 mm
Lug to lug: 45.50 mm
Thickness: 10.6 mm
Dial Colour: Silver

Total product weight (Approx.): 88 g

# **STRAP**

Strap type: Leather strap

Strap color: Brown

Strap surface: Alligator leather

Strap underside: Non-grained calf leather

Buckle type: Pin buckle Buckle material: Red gold

# **FEATURES**

Chronometer, date, power reserve indicator, small

seconds