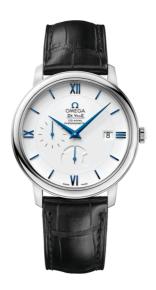

## **DE VILLE**

**PRESTIGE** 

39.5 MM, WHITE GOLD ON LEATHER STRAP

Reference: 424.53.40.21.04.001

## MOVEMENT

Calibre: Omega 2627

Self-winding chronometer, Co-Axial escapement

movement with rhodium-plated finish.

Power reserve: 48 hours

## **CRYSTAL**

Domed, scratch-resistant sapphire crystal with antireflective treatment inside

#### WATER RESISTANCE

3 bar (30 metres / 100 feet)

### WATCH CASE & DIAL

Case: White gold

Case Diameter: 39.5 mm
Between lugs: 20 mm
Lug to lug: 45.50 mm
Thickness: 10.6 mm
Dial Colour: White

Total product weight (Approx.): 90 g

# **STRAP**

Strap type: Leather strap

Strap color: Black

Strap surface: Alligator leather Strap underside: Calf leather Buckle type: Pin buckle Buckle material: White gold

## **FEATURES**

Chronometer, date, power reserve indicator, small

seconds