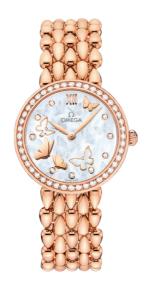

# **DEWDROP**

**DE VILLE**PRESTIGE

27.4 MM, RED GOLD ON RED GOLD

Reference: 424.55.27.60.55.003

# WATCH CASE & DIAL

Case: Red gold

Case Diameter: 27.4 mm
Between lugs: 15 mm
Lug to lug: 34.60 mm
Thickness: 7.6 mm
Dial Colour: White

Total product weight (Approx.): 109 g

### **BRACELET**

Material: Red gold

Type of Clasp: Butterfly clasp

#### **FEATURES**

Diamonds