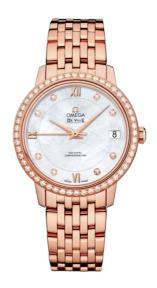

### **DE VILLE**

**PRESTIGE** 

32.7 MM, RED GOLD ON RED GOLD

Reference: 424.55.33.20.55.002

# WATCH CASE & DIAL

Case: Red gold

Case Diameter: 32.7 mm Between lugs: 16 mm Lug to lug: 37.60 mm Thickness: 9.3 mm Dial Colour: White

Total product weight (Approx.): 110 g

# **BRACELET**

Material: Red gold

Type of Clasp: Sliding clasp

### **FEATURES**

Chronometer, date, diamonds