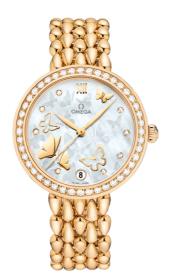

# DEWDROP

DE VILLE PRESTIGE 32.7 MM, YELLOW GOLD ON YELLOW GOLD Reference: 424.55.33.20.55.008

## WATCH CASE & DIAL

Case: Yellow gold Case Diameter: 32.7 mm Between lugs: 15 mm Lug to lug: 40.30 mm Thickness: 9.6 mm Dial Colour: White Total product weight (Approx.): 132 g

## BRACELET

Material: Yellow gold Type of Clasp: Butterfly clasp

#### **FEATURES**

Chronometer, date, diamonds