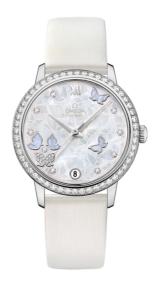

#### **BUTTERFLY**

**DE VILLE** 

**PRESTIGE** 

32.7 MM, WHITE GOLD ON LEATHER STRAP

Reference: 424.57.33.20.55.001

## WATCH CASE & DIAL

Case: White gold

Case Diameter: 32.7 mm
Between lugs: 16 mm
Lug to lug: 37.60 mm
Thickness: 9.3 mm
Dial Colour: White

Total product weight (Approx.): 55 g

#### **STRAP**

Strap type: Leather strap Strap color: White

Strap surface: Satin-brushed grained calf leather

Strap underside: Calf leather Buckle type: Pin buckle Buckle material: White gold

#### **FEATURES**

Chronometer, date, diamonds