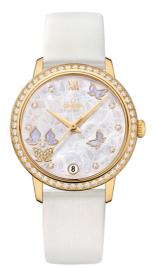

# BUTTERFLY

DE VILLE PRESTIGE 32.7 MM, YELLOW GOLD ON LEATHER STRAP Reference: 424.57.33.20.55.003

### WATCH CASE & DIAL

Case: Yellow gold Case Diameter: 32.7 mm Between lugs: 16 mm Lug to lug: 37.60 mm Thickness: 9.3 mm Dial Colour: White Total product weight (Approx.): 54 g

### STRAP

Strap type: Leather strap Strap color: White Strap surface: Satin-brushed grained calf leather Strap underside: Calf leather Buckle type: Pin buckle Buckle material: Yellow gold

### **FEATURES**

Chronometer, date, diamonds