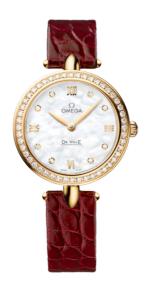

#### **DEWDROP**

**DE VILLE**PRESTIGE

27.4 MM, YELLOW GOLD ON LEATHER STRAP

Reference: 424.58.27.60.55.001

# WATCH CASE & DIAL

Case: Yellow gold

Case Diameter: 27.4 mm
Between lugs: 12 mm
Lug to lug: 35.90 mm
Thickness: 7.6 mm
Dial Colour: White

Total product weight (Approx.): 32 g

## **STRAP**

Strap type: Leather strap

Strap color: Red

Strap surface: Alligator leather

Strap underside: Non-grained calf leather

Buckle type: Pin buckle Buckle material: Yellow gold