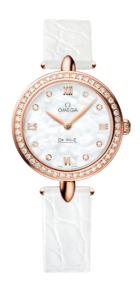

## **DEWDROP**

**DE VILLE**PRESTIGE

27.4 MM, RED GOLD ON LEATHER STRAP

Reference: 424.58.27.60.55.002

#### **CRYSTAL**

Domed scratch-resistant sapphire crystal with antireflective treatment on both sides

# WATCH CASE & DIAL

Case: Red gold

Case Diameter: 27.4 mm
Between lugs: 12 mm
Lug to lug: 35.90 mm
Thickness: 7.6 mm
Dial Colour: White

Total product weight (Approx.): 33 g

## **STRAP**

Strap type: Leather strap

Strap color: White

Strap surface: Alligator leather

Strap underside: Non-grained calf leather

Buckle type: Pin buckle Buckle material: Red gold

#### **FEATURES**

Diamonds