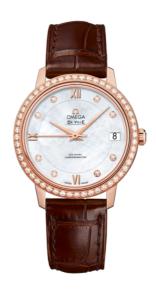

## **DE VILLE**

**PRESTIGE** 

32.7 MM, RED GOLD ON LEATHER STRAP

Reference: 424.58.33.20.55.001

# MOVEMENT

Calibre: Omega 2500

Self-winding chronometer, Co-Axial escapement

movement with rhodium-plated finish.

Power reserve: 48 hours

## **CRYSTAL**

Domed, scratch-resistant sapphire crystal with antireflective treatment inside

#### WATER RESISTANCE

3 bar (30 metres / 100 feet)

# WATCH CASE & DIAL

Case: Red gold

Case Diameter: 32.7 mm Between lugs: 16 mm Lug to lug: 37.60 mm Thickness: 9.3 mm Dial Colour: White

Total product weight (Approx.): 52 g

# **STRAP**

Strap type: Leather strap

Strap color: Brown

Strap surface: Alligator leather

Strap underside: Non-grained calf leather

Buckle type: Pin buckle Buckle material: Red gold

## **FEATURES**

Chronometer, date, diamonds