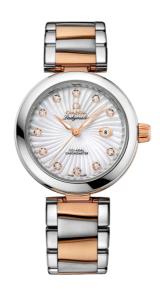

## **DE VILLE**

LADYMATIC

34 MM, STEEL - RED GOLD ON STEEL - RED GOLD

Reference: 425.20.34.20.55.001

## WATCH CASE & DIAL

Case: Steel - red gold Case Diameter: 34 mm Lug to lug: 41.60 mm Thickness: 12.0 mm Dial Colour: White

Total product weight (Approx.): 108 g

### **BRACELET**

Material: Steel - red gold Type of Clasp: Butterfly clasp

### **FEATURES**

Chronometer, date, diamonds, screw-in crown, transparent caseback