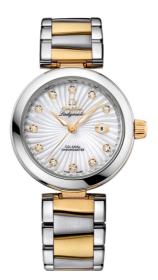

DE VILLE LADYMATIC 34 MM, STEEL - YELLOW GOLD ON STEEL - YELLOW GOLD Reference: 425.20.34.20.55.002

#### WATCH CASE & DIAL

Case: Steel - yellow gold Case Diameter: 34 mm Lug to lug: 41.60 mm Dial Colour: White Total product weight (Approx.): 108 g

## BRACELET

Material: Steel – yellow gold Type of Clasp: Butterfly clasp