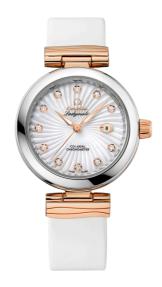

## **DE VILLE**

LADYMATIC

34 MM, STEEL - RED GOLD ON LEATHER STRAP

Reference: 425.22.34.20.55.001

# WATCH CASE & DIAL

Case: Steel - red gold Case Diameter: 34 mm Lug to lug: 41.60 mm Thickness: 12.0 mm Dial Colour: White

Total product weight (Approx.): 69 g

### **STRAP**

Strap type: Leather strap Strap color: White

Strap surface: Satin-brushed grained calf leather

Strap underside: Calf leather Buckle type: Foldover clasp Buckle material: Stainless steel

### **FEATURES**

Chronometer, date, diamonds, screw-in crown, transparent caseback