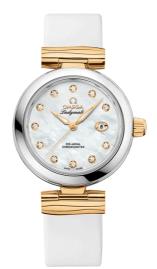

# DE VILLE LADYMATIC 34 MM, STEEL - YELLOW GOLD ON LEATHER STRAP Reference: 425.22.34.20.55.003

## MOVEMENT

Calibre: Omega 8520

Self-winding movement with Co-Axial escapement. Free sprung-balance system with silicon balance-spring. Automatic winding in both directions. Rhodium plated finish with exclusive Geneva waves in arabesque. Power reserve: 50 hours

#### CRYSTAL

Domed scratch-resistant sapphire crystal with antireflective treatment on both sides

#### WATER RESISTANCE

10 bar (100 metres / 330 feet)

#### WATCH CASE & DIAL

Case: Steel - yellow gold Case Diameter: 34 mm Between lugs: 16 mm Lug to lug: 41.60 mm Dial Colour: White Total product weight (Approx.): 70 g

#### **STRAP**

Strap type: Leather strap Strap color: White Strap surface: Satin-brushed grained calf leather Strap underside: Non-grained calf leather Buckle type: Foldover clasp Buckle material: Stainless steel

### FEATURES

Chronometer, date, diamonds, screw-in crown, transparent caseback