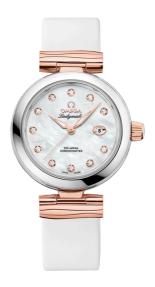

### **DE VILLE**

LADYMATIC

34 MM, STEEL - SEDNATM GOLD ON LEATHER STRAP

Reference: 425.22.34.20.55.004

# WATCH CASE & DIAL

Case: Steel - Sedna™ gold Case Diameter: 34 mm Between lugs: 16 mm Dial Colour: White

### **BRACELET**

Material: Leather strap Strap color: White

Buckle type: Foldover clasp Buckle material: Stainless steel

### **FEATURES**

Chronometer, date, diamonds, screw-in crown, transparent caseback