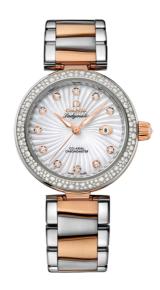

## **DE VILLE**

LADYMATIC

34 MM, STEEL - RED GOLD ON STEEL - RED GOLD

Reference: 425.25.34.20.55.001

### WATCH CASE & DIAL

Case: Steel - red gold Case Diameter: 34 mm Lug to lug: 41.60 mm Thickness: 12.0 mm Dial Colour: White

Total product weight (Approx.): 107 g

### **BRACELET**

Material: Steel - red gold Type of Clasp: Butterfly clasp

### **FEATURES**

Chronometer, date, diamonds, screw-in crown, transparent caseback