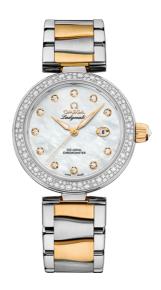

# **DE VILLE**

LADYMATIC

34 MM, STEEL - YELLOW GOLD ON STEEL - YELLOW GOLD

Reference: 425.25.34.20.55.003

# WATCH CASE & DIAL

Case: Steel - yellow gold Case Diameter: 34 mm Between lugs: 16 mm Lug to lug: 41.60 mm Thickness: 12.0 mm Dial Colour: White

Total product weight (Approx.): 107 g

# **BRACELET**

Material: Steel - yellow gold Type of Clasp: Butterfly clasp

# **FEATURES**

Chronometer, date, diamonds, screw-in crown, transparent caseback