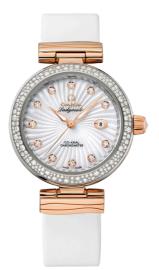

# DE VILLE LADYMATIC 34 MM, STEEL - RED GOLD ON LEATHER STRAP Reference: 425.27.34.20.55.001

#### WATCH CASE & DIAL

Case: Steel - red gold Case Diameter: 34 mm Lug to lug: 41.60 mm Thickness: 12.0 mm Dial Colour: White Total product weight (Approx.): 68 g

#### **STRAP**

Strap type: Leather strap Strap color: White Strap surface: Satin-brushed grained calf leather Strap underside: Calf leather Buckle type: Foldover clasp Buckle material: Stainless steel