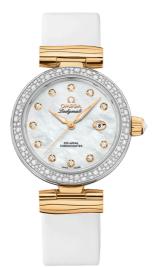

# DE VILLE LADYMATIC 34 MM, STEEL - YELLOW GOLD ON LEATHER STRAP Reference: 425.27.34.20.55.003

### WATCH CASE & DIAL

Case: Steel - yellow gold Case Diameter: 34 mm Between lugs: 16 mm Lug to lug: 41.60 mm Thickness: 12.0 mm Dial Colour: White Total product weight (Approx.): 70 g

## STRAP

Strap type: Leather strap Strap color: White Strap surface: Satin-brushed grained calf leather Strap underside: Non-grained calf leather Buckle type: Foldover clasp Buckle material: Stainless steel

# FEATURES

Chronometer, date, diamonds, screw-in crown, transparent caseback