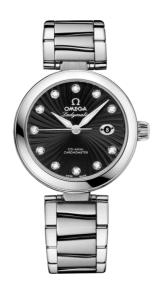

### **DE VILLE**

LADYMATIC

34 MM, STEEL ON STEEL

Reference: 425.30.34.20.51.001

## WATCH CASE & DIAL

Case: Steel

Case Diameter: 34 mm Dial Colour: Black

### **BRACELET**

Material: Steel

# **FEATURES**

Chronometer, date, diamonds, screw-in crown, transparent caseback