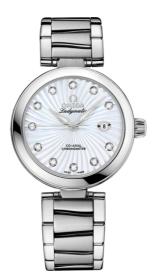

# DE VILLE LADYMATIC 34 MM, STEEL ON STEEL Reference: 425.30.34.20.55.001

# MOVEMENT

Calibre: Omega 8520

Self-winding movement with Co-Axial escapement. Free sprung-balance system with silicon balance-spring. Automatic winding in both directions. Rhodium plated finish with exclusive Geneva waves in arabesque. Power reserve: 50 hours

#### CRYSTAL

Domed scratch-resistant sapphire crystal with antireflective treatment on both sides

## WATER RESISTANCE

10 bar (100 metres / 330 feet)

#### WATCH CASE & DIAL

Case: Steel Case Diameter: 34 mm Dial Colour: White

### BRACELET

Material: Steel

# FEATURES

Chronometer, date, diamonds, screw-in crown, transparent caseback