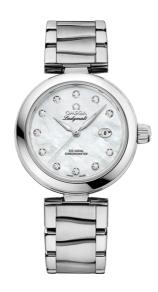

## **DE VILLE**

LADYMATIC

34 MM, STEEL ON STEEL

Reference: 425.30.34.20.55.002

#### MOVEMENT

Calibre: Omega 8520

Self-winding movement with Co-Axial escapement. Free sprung-balance system with silicon balance-spring. Automatic winding in both directions. Rhodium plated finish with exclusive Geneva waves in arabesque.

#### **CRYSTAL**

Domed scratch-resistant sapphire crystal with antireflective treatment on both sides

## WATER RESISTANCE

10 bar (100 metres / 330 feet)

# WATCH CASE & DIAL

Case: Steel

Case Diameter: 34 mm Between lugs: 16 mm Dial Colour: White

## **BRACELET**

Material: Steel

#### **FEATURES**

Chronometer, date, diamonds, screw-in crown, transparent caseback