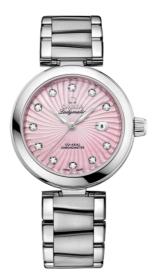

# DE VILLE LADYMATIC 34 MM, STEEL ON STEEL Reference: 425.30.34.20.57.001

#### WATCH CASE & DIAL

Case: Steel Case Diameter: 34 mm Lug to lug: 41.60 mm Thickness: 12.0 mm Dial Colour: Pink Total product weight (Approx.): 105 g

#### BRACELET

Material: Steel Type of Clasp: Butterfly clasp