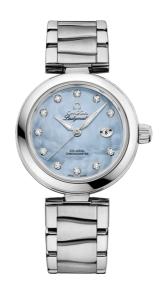

## **DE VILLE**

LADYMATIC

34 MM, STEEL ON STEEL

Reference: 425.30.34.20.57.003

# WATCH CASE & DIAL

Case: Steel

Case Diameter: 34 mm Between lugs: 16 mm Lug to lug: 41.60 mm Thickness: 12.0 mm Dial Colour: Blue

Total product weight (Approx.): 106 g

# **BRACELET**

Material: Steel

Type of Clasp: Butterfly clasp

## **FEATURES**

Chronometer, date, diamonds, screw-in crown,

transparent caseback