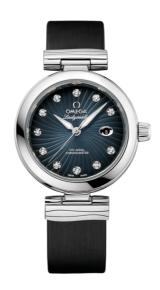

## **DE VILLE**

LADYMATIC

34 MM, STEEL ON LEATHER STRAP Reference: 425.32.34.20.56.001

# WATCH CASE & DIAL

Case: Steel

Case Diameter: 34 mm Lug to lug: 41.60 mm Thickness: 12.0 mm Dial Colour: Blue

Total product weight (Approx.): 68 g

### **STRAP**

Strap type: Leather strap

Strap color: Black

Strap surface: Calf leather Buckle type: Foldover clasp Buckle material: Stainless steel

## **FEATURES**

Chronometer, date, diamonds, screw-in crown, transparent caseback