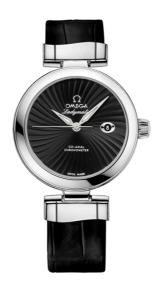

## **DE VILLE**

LADYMATIC

34 MM, STEEL ON LEATHER STRAP Reference: 425.33.34.20.01.001

#### MOVEMENT

Calibre: Omega 8520

Self-winding movement with Co-Axial escapement. Free sprung-balance system with silicon balance-spring. Automatic winding in both directions. Rhodium plated finish with exclusive Geneva waves in arabesque.

#### **CRYSTAL**

Domed scratch-resistant sapphire crystal with antireflective treatment on both sides

#### WATER RESISTANCE

10 bar (100 metres / 330 feet)

# WATCH CASE & DIAL

Case: Steel

Case Diameter: 34 mm Lug to lug: 41.60 mm Dial Colour: Black

Total product weight (Approx.): 67 g

### **STRAP**

Strap type: Leather strap

Strap color: Black

Strap surface: Alligator leather

Strap underside: Non-grained calf leather

Buckle type: Foldover clasp Buckle material: Stainless steel

## **FEATURES**

Chronometer, date, screw-in crown, transparent

caseback