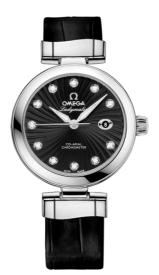

# DE VILLE LADYMATIC 34 MM, STEEL ON LEATHER STRAP Reference: 425.33.34.20,51.001

#### WATCH CASE & DIAL

Case: Steel Case Diameter: 34 mm Dial Colour: Black

#### BRACELET

Material: Leather strap Strap color: Black Buckle type: Foldover clasp Buckle material: Stainless steel

## FEATURES

Chronometer, date, diamonds, screw-in crown, transparent caseback