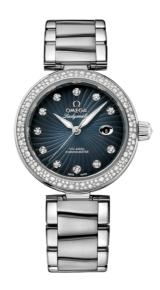

### **DE VILLE**

LADYMATIC

34 MM, STEEL ON STEEL

Reference: 425.35.34.20.56.001

## WATCH CASE & DIAL

Case: Steel

Case Diameter: 34 mm Dial Colour: Blue

### **BRACELET**

Material: Steel

# **FEATURES**

Chronometer, date, diamonds, screw-in crown, transparent caseback