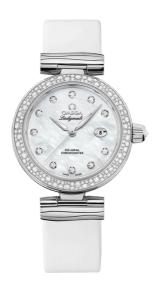

## **DE VILLE**

LADYMATIC

34 MM, STEEL ON LEATHER STRAP Reference: 425.37.34.20.55.002

# WATCH CASE & DIAL

Case: Steel

Case Diameter: 34 mm Between lugs: 16 mm Dial Colour: White

## **BRACELET**

Material: Leather strap

Strap color: White

Buckle type: Foldover clasp Buckle material: Stainless steel

#### **FEATURES**

Chronometer, date, diamonds, screw-in crown, transparent caseback