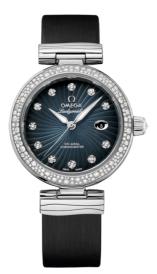

# DE VILLE LADYMATIC 34 MM, STEEL ON LEATHER STRAP

Reference: 425.37.34.20.56.001

### WATCH CASE & DIAL

Case: Steel Case Diameter: 34 mm Lug to lug: 41.60 mm Thickness: 12.0 mm Dial Colour: Blue Total product weight (Approx.): 67 g

### STRAP

Strap type: Leather strap Strap color: Black Strap surface: Calf leather Buckle type: Foldover clasp Buckle material: Stainless steel

### **FEATURES**

Chronometer, date, diamonds, screw-in crown, transparent caseback