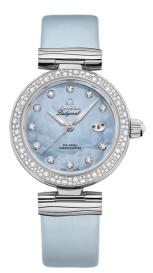

## DE VILLE LADYMATIC

34 MM, STEEL ON LEATHER STRAP Reference: 425.37.34.20.57.003

#### WATCH CASE & DIAL

Case: Steel Case Diameter: 34 mm Between lugs: 16 mm Lug to lug: 41.60 mm Thickness: 12.0 mm Dial Colour: Blue Total product weight (Approx.): 67 g

#### STRAP

Strap type: Leather strap Strap color: Blue Strap surface: Satin-brushed grained calf leather Strap underside: Non-grained calf leather Buckle type: Foldover clasp Buckle material: Stainless steel

## FEATURES

Chronometer, date, diamonds, screw-in crown, transparent caseback