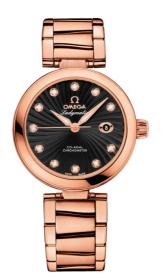

# **DE VILLE** LADYMATIC

34 MM, RED GOLD ON RED GOLD Reference: 425.60.34.20.51.001

### WATCH CASE & DIAL

Case: Red gold Case Diameter: 34 mm Lug to lug: 41.60 mm Dial Colour: Black Total product weight (Approx.): 144 g

### BRACELET

Material: Red gold

## FEATURES

Chronometer, date, diamonds, screw-in crown, transparent caseback