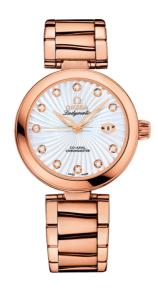

## **DE VILLE**

LADYMATIC

34 MM, RED GOLD ON RED GOLD Reference: 425.60.34.20.55.001

## WATCH CASE & DIAL

Case: Red gold

Case Diameter: 34 mm Lug to lug: 41.60 mm Thickness: 12.0 mm Dial Colour: White

Total product weight (Approx.): 144 g

#### **BRACELET**

Material: Red gold

Type of Clasp: Butterfly clasp

#### **FEATURES**

Chronometer, date, diamonds, screw-in crown, transparent caseback