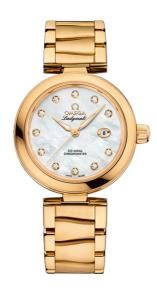

## **DE VILLE**

LADYMATIC

34 MM, YELLOW GOLD ON YELLOW GOLD

Reference: 425.60.34.20.55.003

#### WATCH CASE & DIAL

Case: Yellow gold
Case Diameter: 34 mm
Between lugs: 16 mm
Lug to lug: 41.60 mm
Thickness: 12.0 mm
Dial Colour: White

Total product weight (Approx.): 151 g

## **BRACELET**

Material: Yellow gold

Type of Clasp: Butterfly clasp

## **FEATURES**

Chronometer, date, diamonds, screw-in crown,

transparent caseback