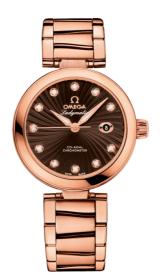

# DE VILLE LADYMATIC

34 MM, RED GOLD ON RED GOLD Reference: 425.60.34.20.63.001

## MOVEMENT

Calibre: Omega 8521

Self-winding movement with Co-Axial escapement. Free sprung-balance system with silicon balance-spring. Automatic winding in both directions. Oscillating mass and balance bridge in 18 Ct red gold. Luxury finish with exclusive Geneva waves in arabesque.

### WATCH CASE & DIAL

Case: Red gold Case Diameter: 34 mm Lug to lug: 41.60 mm Thickness: 12.0 mm Dial Colour: Brown Total product weight (Approx.): 148 g

### BRACELET

Material: Red gold Type of Clasp: Butterfly clasp

### **FEATURES**

Chronometer, date, diamonds, screw-in crown, transparent caseback