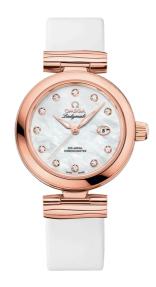

# **DE VILLE**

LADYMATIC

34 MM, SEDNATM GOLD ON LEATHER STRAP

Reference: 425.62.34.20.55.004

#### WATCH CASE & DIAL

Case: Sedna™ gold Case Diameter: 34 mm Between lugs: 16 mm Dial Colour: White

# **BRACELET**

Material: Leather strap Strap color: White

Buckle type: Foldover clasp Buckle material: Sedna<sup>TM</sup> Gold

#### **FEATURES**

Chronometer, date, diamonds, screw-in crown, transparent caseback