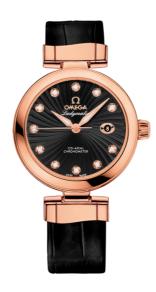

### **DE VILLE**

LADYMATIC

34 MM, RED GOLD ON LEATHER STRAP

Reference: 425.63.34.20.51.001

## MOVEMENT

Calibre: Omega 8521

Self-winding movement with Co-Axial escapement. Free sprung-balance system with silicon balance-spring. Automatic winding in both directions. Oscillating mass and balance bridge in 18 Ct red gold. Luxury finish with exclusive Geneva waves in arabesque.

## WATCH CASE & DIAL

Case: Red gold

Case Diameter: 34 mm Lug to lug: 41.60 mm Dial Colour: Black

Total product weight (Approx.): 87 g

#### **STRAP**

Strap type: Leather strap

Strap color: Black

Strap surface: Alligator leather

Strap underside: Non-grained calf leather

Buckle type: Foldover clasp Buckle material: Red gold

#### **FEATURES**

Chronometer, date, diamonds, screw-in crown, transparent caseback