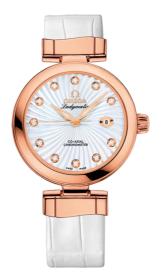

# DE VILLE LADYMATIC 34 MM, RED GOLD ON LEATHER STRAP Reference: 425.63.34.20.55.001

#### WATCH CASE & DIAL

Case: Red gold Case Diameter: 34 mm Dial Colour: White

#### BRACELET

Material: Leather strap Strap color: White Buckle type: Foldover clasp Buckle material: Red gold

## FEATURES

Chronometer, date, diamonds, screw-in crown, transparent caseback